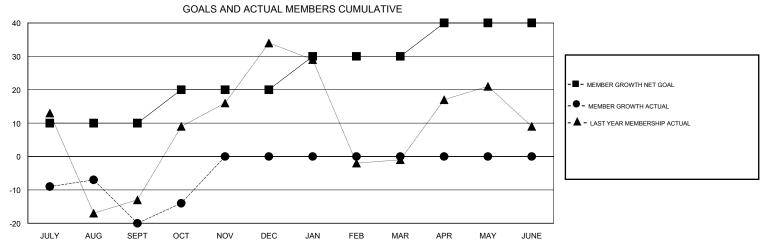

## District 20 R2

Results as of: 10/31/2019

| GMT:                  |               | L         | OCATION NEW YOR | K                     |                           |                         | GMT CA                                       |  |
|-----------------------|---------------|-----------|-----------------|-----------------------|---------------------------|-------------------------|----------------------------------------------|--|
| Clubs                 |               |           |                 | Members               |                           |                         |                                              |  |
| RESULTS FOR 2019-2020 |               |           |                 | RESULTS FOR 2019-2020 |                           |                         |                                              |  |
| QUARTER               | NEW CLUB GOAL | NEW CLUBS | DROPPED CLUBS   | QUARTER               | MEMBER GROWTH NET<br>GOAL | MEMBER GROWTH<br>ACTUAL | DROPPED MEMBERS ACTUAL (including transfers) |  |
| JULY/AUG/SEPT         | 0             | 0         | 1               | JULY/AUG/SEPT         | 10                        | 53                      | 67                                           |  |
| OCT/NOV/DEC           | 0             | 0         | 0               | OCT/NOV/DEC           | 10                        | 11                      | 5                                            |  |
| JAN/FEB/MAR           | 2             | 0         | 0               | JAN/FEB/MAR           | 10                        | 0                       | 0                                            |  |
| APR/MAY/JUNE          | 0             | 0         | 0               | APR/MAY/JUNE          | 10                        | 0                       | 0                                            |  |