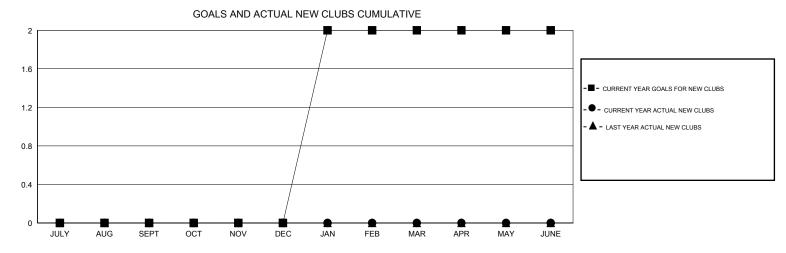

## District 20 R2

Results as of: 10/31/2019

| GMT:                  |               | L         | OCATION NEW YOR | K                     |                           |                         | GMT CA                                       |  |
|-----------------------|---------------|-----------|-----------------|-----------------------|---------------------------|-------------------------|----------------------------------------------|--|
| Clubs                 |               |           |                 | Members               |                           |                         |                                              |  |
| RESULTS FOR 2019-2020 |               |           |                 | RESULTS FOR 2019-2020 |                           |                         |                                              |  |
| QUARTER               | NEW CLUB GOAL | NEW CLUBS | DROPPED CLUBS   | QUARTER               | MEMBER GROWTH NET<br>GOAL | MEMBER GROWTH<br>ACTUAL | DROPPED MEMBERS ACTUAL (including transfers) |  |
| JULY/AUG/SEPT         | 0             | 0         | 1               | JULY/AUG/SEPT         | 10                        | 53                      | 67                                           |  |
| OCT/NOV/DEC           | 0             | 0         | 0               | OCT/NOV/DEC           | 10                        | 11                      | 5                                            |  |
| JAN/FEB/MAR           | 2             | 0         | 0               | JAN/FEB/MAR           | 10                        | 0                       | 0                                            |  |
| APR/MAY/JUNE          | 0             | 0         | 0               | APR/MAY/JUNE          | 10                        | 0                       | 0                                            |  |